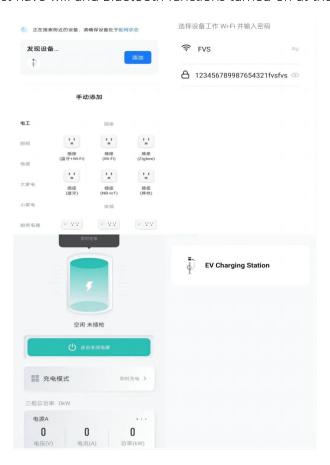

## Mobile phone connection with the charger by Wifi & Bluetooth:

- 1. Click the link: https://www.afaxpower.com/download to download the APP for Android phones and iPhones
- 2. Turn on Bluetooth on your phone and there is a wifi signal.
- 3. Open the APP, add the device, click "Add" after finding the device, enter the wifi password to connect to the wifi, enter the charging management page, and click Charge to start charging. (If there is no WiFi at the place where the charging pile is located, use another mobile phone to open a mobile hotspot, then use your mobile phone to connect to the hotspot and then turn on Bluetooth to connect to the charging pile.
- 4. When using it later, be sure to ensure that the wifi signal cannot be interrupted, connect to Bluetooth and open the APP (the phone must have wifi and Bluetooth functions turned on at the same time)